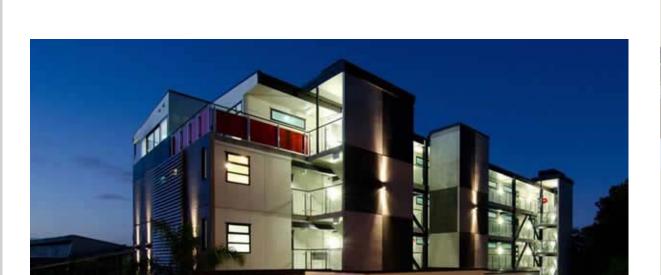

### ★ Tawari Mews

New Zealand Location:

Year completed: 2011

Scope of work: Preparation of shop drawings of precast concrete wall panels,

staircase, balconies and floor slabs.