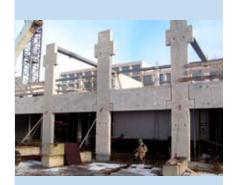

# A Haagsche Zwaan

Location: The Netherlands

Year completed: 2011

Scope of work: Shop drawings for precast columns, beams, walls, floor slabs,

stairs and landings.

Total 910 precast elements.

Erection drawings for the precast elements together with

hollow core and steel structure