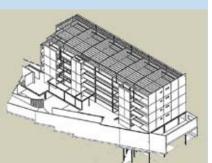

# A Fitland Suytkade

Location: The Netherlands

Year completed: 2013

Scope of work: Preparation of shop drawings for precast columns, beams,

walls, floor slabs, stairs and landings. 1007 precast elements.

Preparation of erection drawings and details for the precast elements together with hollow core floor slabs and steel