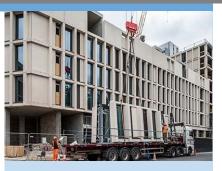

## 📤 The Broadway

Location: **United Kingdom** 

Year completed: 2020

Scope of work: Preparation of precast architectural cladding shop drawings

3D rebar modeling in Tekla Structures software

Preparation of reinforcement drawings and details

Preparation of rebar bending schedules