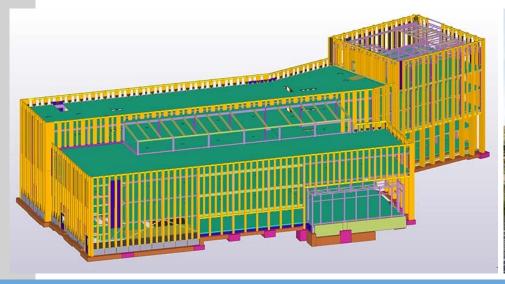

## 📤 3D precast modeling and BIM

Building Information Modeling (BIM) is still a relatively new and innovative technology for generating and managing building data. All information is stored in one digital 3D building model. The 3D model is made with objects that contain information. Our team is using Revit and TEKLA Structures software to prepare threedimensional building models.

#### Our capabilities in 3D precast modeling and BIM:

- Create 3D structural BIM models
- Reinforced concrete modeling and detailing
- Precast concrete modeling and detailing
- Quantity estimation from BIM models
- Generate and edit drawings from BIM models
- Generate and edit precast shop drawings
- Generate bar bending schedules