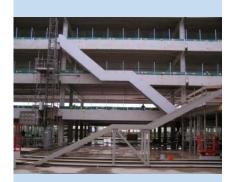

# A Fitland Suytkade

Location: The Netherlands

Year completed: 2013

Scope of work: Preparation of shop drawings for precast columns, beams,

walls, floor slabs, stairs and landings. 1007 precast elements.

Preparation of erection drawings and details for the precast elements together with hollow core floor slabs and steel

structure.