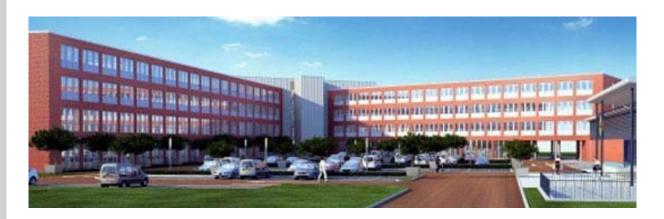

# A Fitland Suytkade

Location: The Netherlands

Year completed: 2013

Scope of work: Preparation of shop drawings for precast columns, beams,

walls, floor slabs, stairs and landings. 1007 precast elements.

Preparation of erection drawings and details for the precast elements together with hollow core floor slabs and steel