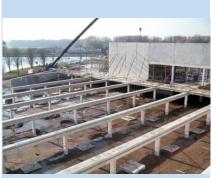

### ROC Amsterdam

Location: Amsterdam, the Netherlands

Year completed: 2012

Scope of work: Shop drawings for precast columns, beams, walls, floor slabs,

stairs, landings, floor slabs and roof slabs.

Erection drawings for the precast elements together with

hollow core floor slabs and steel structure.