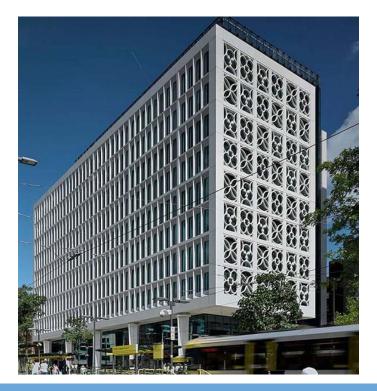

## 📤 The Broadway

Location: **United Kingdom** 

Year completed: 2020

Scope of work: Preparation of precast architectural cladding shop drawings

3D rebar modeling in Tekla Structures software

Preparation of reinforcement drawings and details