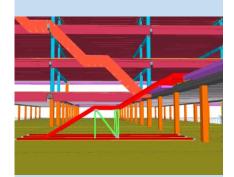

# A Fitland Suytkade

Location: The Netherlands

Year completed: 2013

Scope of work: Preparation of shop drawings for precast columns, beams,

walls, floor slabs, stairs and landings. 1007 precast elements.

Preparation of erection drawings and details for the precast elements together with hollow core floor slabs and steel

structure.