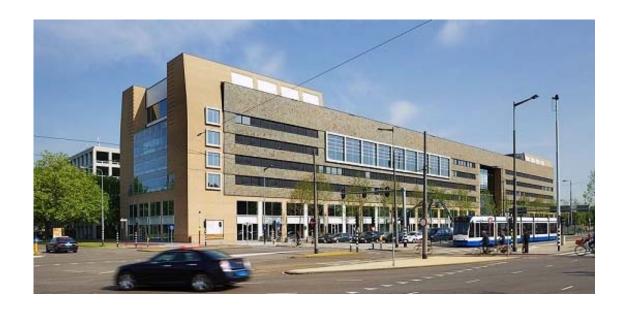

### ROC Amsterdam

Location: Amsterdam, the Netherlands

Year completed: 2012

Scope of work: Shop drawings for precast columns, beams, walls, floor slabs,

stairs, landings, floor slabs and roof slabs.

Erection drawings for the precast elements together with

hollow core floor slabs and steel structure.