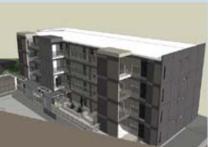

### ★ Tawari Mews

New Zealand Location:

Year completed: 2011

Scope of work: Preparation of shop drawings of precast concrete wall panels,

staircase, balconies and floor slabs.