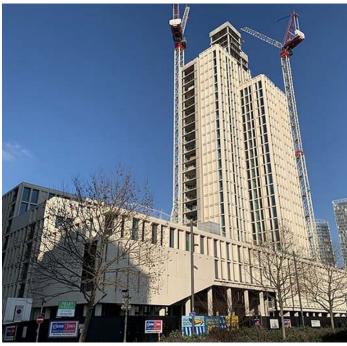

## 📤 The Broadway

Location: **United Kingdom** 

Year completed: 2020

Scope of work: Preparation of precast architectural cladding shop drawings

3D rebar modeling in Tekla Structures software

Preparation of reinforcement drawings and details

Preparation of rebar bending schedules