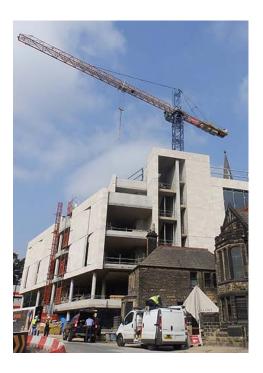

## 📤 The Broadway

Location: **United Kingdom** 

Year completed: 2020

Scope of work: Preparation of precast architectural cladding shop drawings

3D rebar modeling in Tekla Structures software

Preparation of reinforcement drawings and details