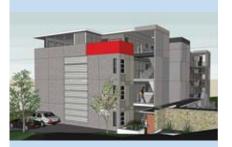

### ★ Tawari Mews

New Zealand Location:

Year completed: 2011

Scope of work: Preparation of shop drawings of precast concrete wall panels,

staircase, balconies and floor slabs.