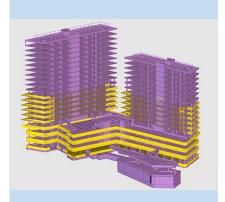

## 📤 3D precast modeling and BIM

Building Information Modeling (BIM) is still a relatively new and innovative technology for generating and managing building data. All information is stored in one digital 3D building model. The 3D model is made with objects that contain information. Our team is using Revit and TEKLA Structures software to prepare threedimensional building models.

#### Our capabilities in 3D precast modeling and BIM:

- Create 3D structural BIM models
- Reinforced concrete modeling and detailing
- Precast concrete modeling and detailing
- Quantity estimation from BIM models
- Generate and edit drawings from BIM models
- Generate and edit precast shop drawings
- Generate bar bending schedules