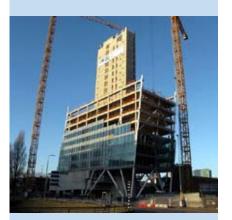

# A Haagsche Zwaan

Location: The Netherlands

Year completed: 2011

Scope of work: Shop drawings for precast columns, beams, walls, floor slabs,

stairs and landings.

Total 910 precast elements.

Erection drawings for the precast elements together with

hollow core and steel structure